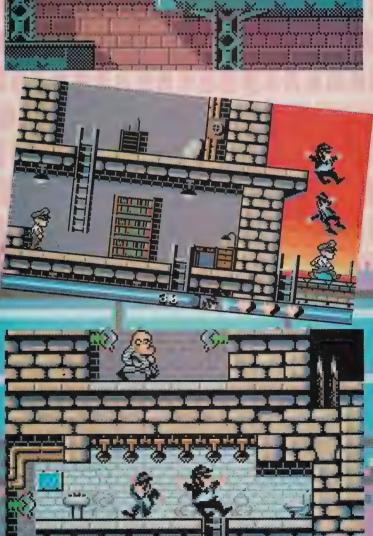

## Sneaky Peek

Yo, the Blues Brothers are here. Now where are those shades?

| Go-Global |   | 44 |
|-----------|---|----|
| K-IT      | , | 46 |

| Frenetic              | 14 |
|-----------------------|----|
| Arachnophobia         | 16 |
| Bill and Ted's Advent | 17 |
| Prehistorik           | 18 |
| Heart of China        | 19 |
| Volleyball            | 20 |